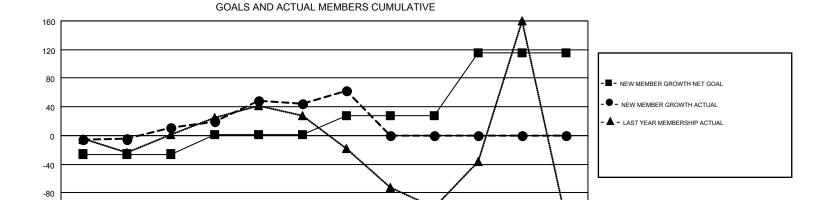

## GMT MONTHLY MEMBERSHIP PROGRESS REPORT

Results as of: 1/31/2017

Multiple District 110

**LOCATION: NETHERLANDS** 

GMT: TON SOETERS

GMT CA 4

|               | Club          | s         |               | Members               |                                                                |                                                              |                                                    |  |
|---------------|---------------|-----------|---------------|-----------------------|----------------------------------------------------------------|--------------------------------------------------------------|----------------------------------------------------|--|
|               | RESULTS FOR   | 2016-2017 |               | RESULTS FOR 2016-2017 |                                                                |                                                              |                                                    |  |
| QUARTER       | NEW CLUB GOAL | NEW CLUBS | DROPPED CLUBS | QUARTER               | NEW MEMBER GROWTH<br>NET GOAL (not reinstated<br>or transfers) | NEW MEMBER<br>GROWTH ACTUAL (not<br>reinstated or transfers) | DROPPED<br>MEMBERS ACTUAL<br>(including transfers) |  |
| JULY/AUG/SEPT | 0             | 0         | 2             | JULY/AUG/SEPT         | -26                                                            | 85                                                           | 74                                                 |  |
| OCT/NOV/DEC   | 1             | 1         | 0             | OCT/NOV/DEC           | 27                                                             | 161                                                          | 128                                                |  |
| JAN/FEB/MAR   | 1             | 0         | 0             | JAN/FEB/MAR           | 27                                                             | 67                                                           | 48                                                 |  |
| APR/MAY/JUNE  | 3             | 0         | 0             | APR/MAY/JUNE          | 88                                                             | 0                                                            | 0                                                  |  |

FEB

MAR

APR

JUNE

MAY

-120

JULY

AUG

OCT

SEPT

NOV

DEC

JAN