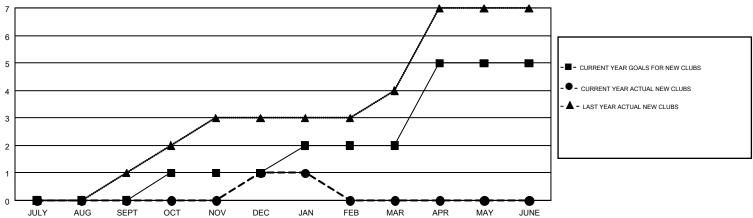

## GMT MONTHLY MEMBERSHIP PROGRESS REPORT

Results as of: 1/31/2017

Multiple District 110

**LOCATION: NETHERLANDS** 

GMT: TON SOETERS

GMT CA 4

|               | Club          | s         |               | Members               |                                                                |                                                              |                                                    |  |
|---------------|---------------|-----------|---------------|-----------------------|----------------------------------------------------------------|--------------------------------------------------------------|----------------------------------------------------|--|
|               | RESULTS FOR   | 2016-2017 |               | RESULTS FOR 2016-2017 |                                                                |                                                              |                                                    |  |
| QUARTER       | NEW CLUB GOAL | NEW CLUBS | DROPPED CLUBS | QUARTER               | NEW MEMBER GROWTH<br>NET GOAL (not reinstated<br>or transfers) | NEW MEMBER<br>GROWTH ACTUAL (not<br>reinstated or transfers) | DROPPED<br>MEMBERS ACTUAL<br>(including transfers) |  |
| JULY/AUG/SEPT | 0             | 0         | 2             | JULY/AUG/SEPT         | -26                                                            | 85                                                           | 74                                                 |  |
| OCT/NOV/DEC   | 1             | 1         | 0             | OCT/NOV/DEC           | 27                                                             | 161                                                          | 128                                                |  |
| JAN/FEB/MAR   | 1             | 0         | 0             | JAN/FEB/MAR           | 27                                                             | 67                                                           | 48                                                 |  |
| APR/MAY/JUNE  | 3             | 0         | 0             | APR/MAY/JUNE          | 88                                                             | 0                                                            | 0                                                  |  |